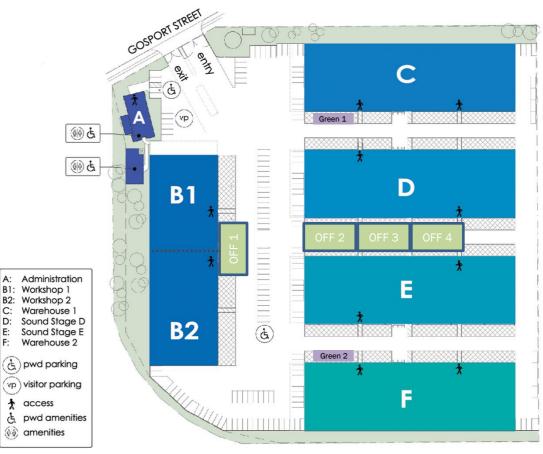

### **APRIL 2021 STUDIOS SPEC SHEET**

| STAGE   SPACE                | SQUARE METRES         | DIMENSIONS      | HOUSE POWER AMPS        |
|------------------------------|-----------------------|-----------------|-------------------------|
| STAGE D                      | 3,000 (32,000sqft)    | 30m x 100m x 8m | 630A 3-phase   80A 240V |
| STAGE E                      | 3,000 (32,000sqft)    | 30m x 100m x 8m | 630A 3-phase   80A 240V |
| WAREHOUSE C                  | 3,000 (32,000sqft)    | 30m x 100m x 8m | 250A 3-phase   80A 240V |
| WAREHOUSE F                  | 3,000 (32,000sqft)    | 30m x 100m x 8m | 250A 3-phase   80A 240V |
| PRODUCTION B1                | 1,500 (16,000sqft)    | 30m x 50m x 8m  | 250A 3-phase   80A 240V |
| PRODUCTION B2                | 1,500 (16,000sqft)    | 30m x 50m x 8m  | 250A 3-phase   80A 240V |
| OFFICE ONE                   | 252 (2,700sqft)       | 12m x 21m       | N.A.                    |
| OFFICE TWO                   | 252 (2,700sqft)       | 12m x 21m       | N.A.                    |
| OFFICE THREE                 | 252 (2,700sqft)       | 12m x 21m       | N.A.                    |
| OFFICE FOUR                  | 252 (2,700sqft)       | 12m x 21m       | N.A.                    |
| GREEN ROOMS (EIGHT AVAILBLE) | 18 (195sqft) per room | 6m x 3m         | N.A.                    |
| COMMON AREAS                 | N.A.                  | N.A.            | N.A.                    |
| FULL STUDIO LOT              | ALL                   | AS ABOVE        | AS ABOVE                |

### **Common Areas:**

- All productions share common areas
- Stage Air Conditioning available

## Security:

 Additional security per production, in consultation with Studios Management available – productions on the Lot more than two weeks require security.

### Rigging:

 Up to 4,500kg per frame can be rigged – 12 frames per Stage/Warehouse – details upon request

# Administration - Building A:

- Studios Management is on site Monday Friday 9:00am 5:00pm callouts available
- All productions require administrative charges: \$200.00/day for day shoots
   \$500.00/week for week shoots
- Access card issuance all persons needing access to the Studios lot will require access cards - \$5 per card

### **Workable Stage Area:**

 The height at the edge of the Stages is 5.7m (18.7ft) to an apex workable height of 7.2m (23.6ft)

Screen Queensland Studios are a dry-hire studio. All equipment, including air conditioning is the responsibility of the hirer. Site wide Wi-Fi and fibre connectivity is available per bandwidth usage and can be tailored to hirers needs. Water and electricity are not included in the rental cost and will be passed directly to the hirer per metered usage.